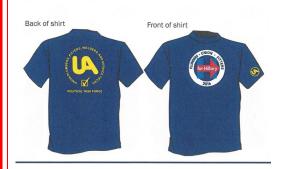

#### **COME GET YOUR POLITICAL UA GEAR**

Stop by the Local 101 offices and pick up the UA support Hillary 2016 yard posters and T-Shirts.

Available in sizes Small to 4XL.